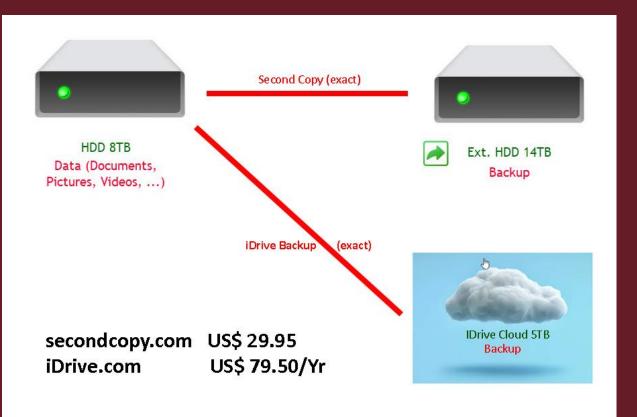

### Theory:

- Keep one Backup On-Site for ease of access.
- Keep a Second Backup Off-Site for Security

#### Practice:

- First Backup to External Drive. I use SecondCopy program to constantly synchronize the originals to the External Drive.
- Second Backup is also maintained live to the Cloud through *iDrive*.