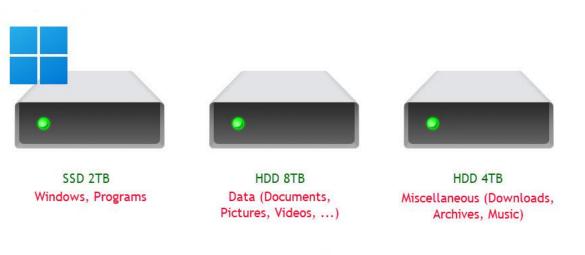

# **Home Workflow**

This workflow is simpler than the Travel workflow we will study later.

My personal organization on Windows is drive and folder based:

- Drive C: contains all the programs I use: Photoshop, Lightroom but also ON1, Luminar Neo and the Topaz plugins. It also contains the Lightroom Classic catalog. This is an SSD Drive.
- Drive D: contains only Data
  - PICTURES organized by Year and then by Date, such as: D:\My Pictures\2023\2023-06-14 London Farm
  - PHOTO these are resources such as Skies, Textures, Tutorials, etc...
- Drive E: also contains only Data, such as Music, Downloads, Archives
- Drive F: is an external drive to which Drives C: and D: are backed up
- Drive S: only contains Caches for programs which use any (SSD Drive)