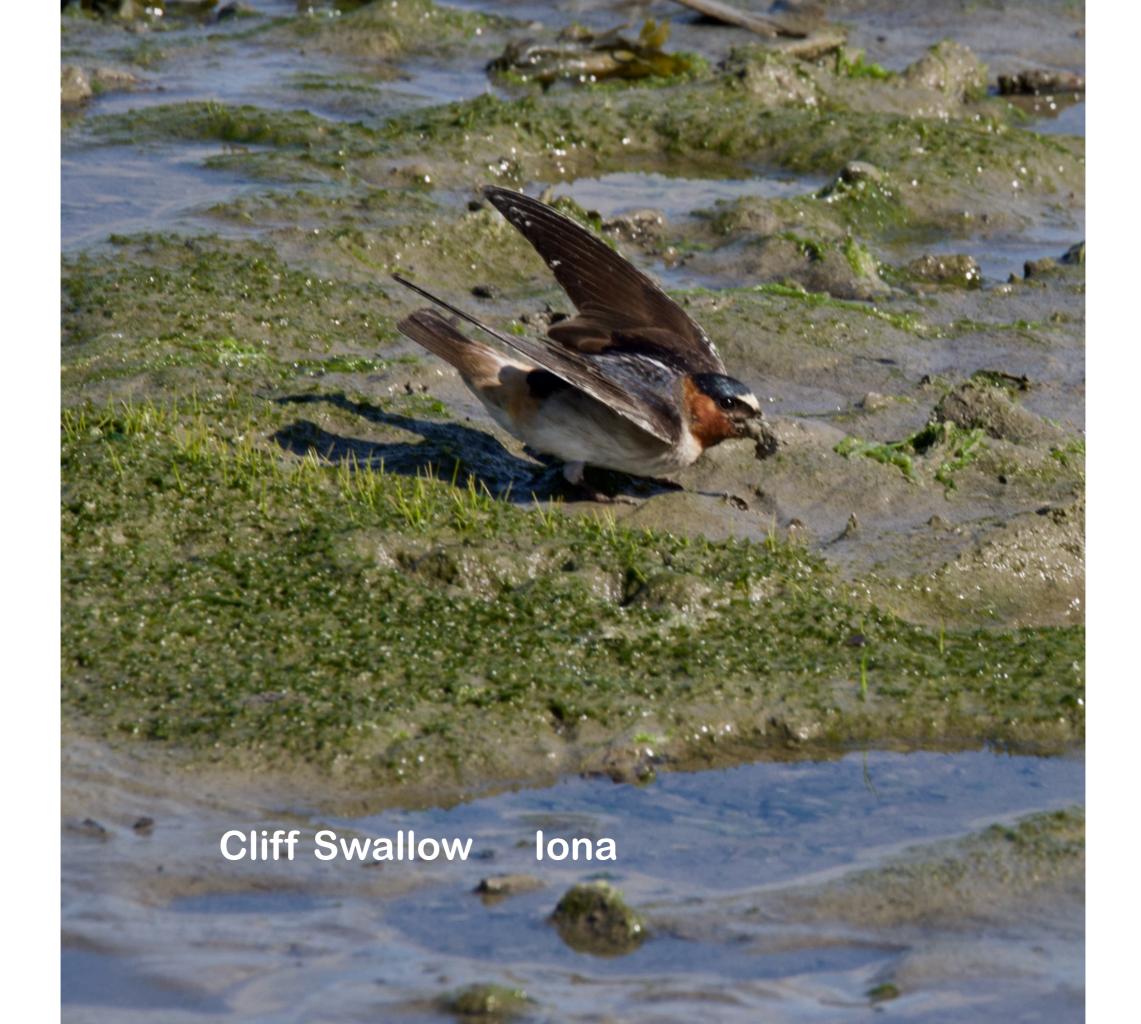

# American Pipit Iona

Blue - Winged Teal Female and Male Terra Nova



# Cinnamon Teal Terra Nova



Common Yellow Throat, Male Terra Nova

#### Common Yellow Throat, Female Iona

Eurasian Wigeon West Dike Trail

all on the

**Olive Sided Flycatcher My House** 

Pacific Slope Flycatcher Iona



Green Heron Terra Nova

Greater White Fronted Geese Fraser River London Farm

Great White Egret Iona

Great White Egret Uluru Northern Territory Australia

Harris's Sparrow Terra Nova



Least Sandpiper Iona

Lincoln's Sparrow Iona



Female



Northern Rough-Winged Swallow Iona







Purple Martin ,Female Iona

#### Red Breasted Sapsucker Garden City Park

Savannah Sparrow Iona

Spotted Towhee ,Male Terra Nova

Spotted Towhee ,Female Iona



Warbling Vireo Terra Nova

.19

There is a set of the



Western Tanager , Female Paulik Park

## Western Wood Peewee My House

### Yellow Headed Blackbird