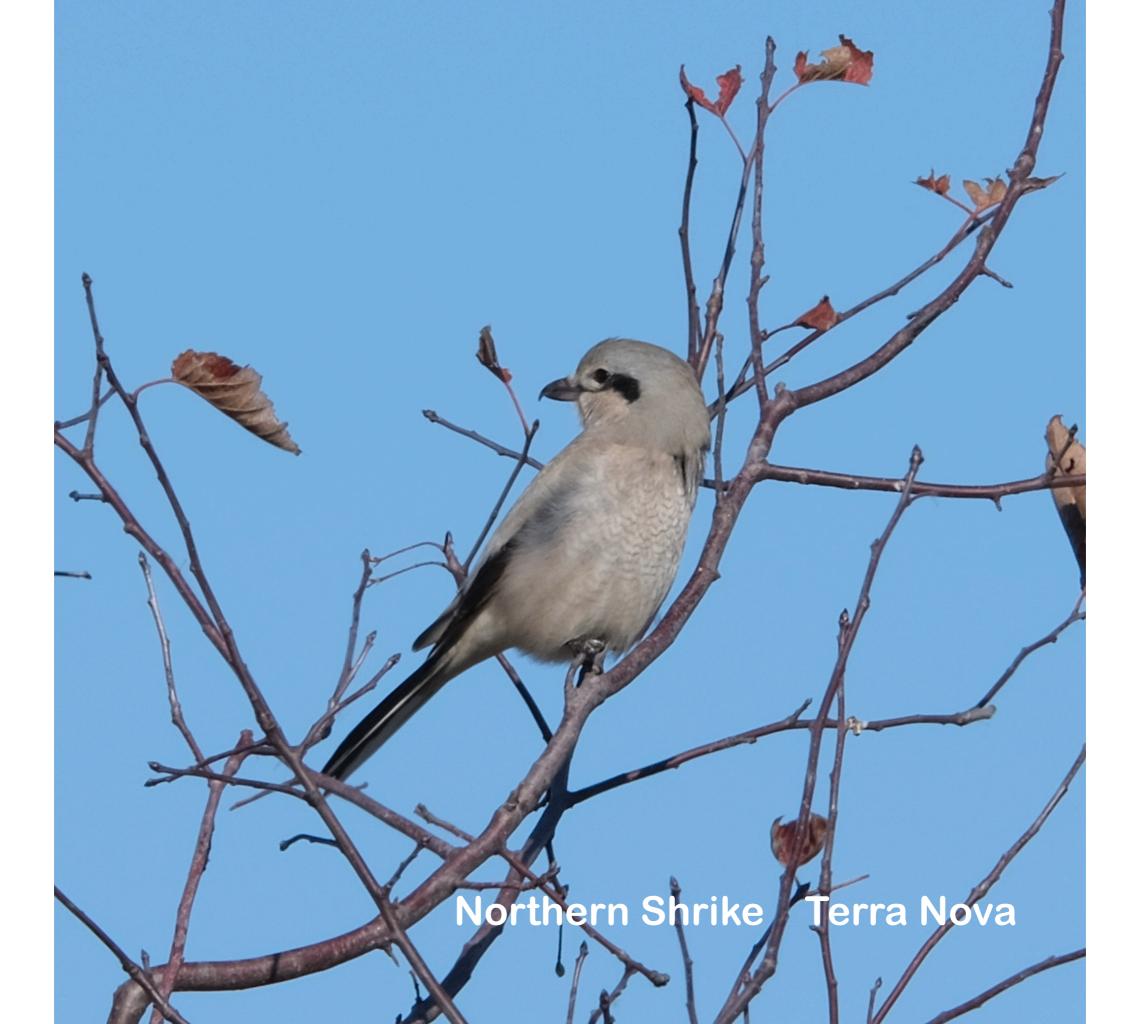

# American Pipit Iona

Blue - Winged Teal Female and Male Terra Nova



# Cinnamon Teal Terra Nova



Common Yellow Throat, Male Terra Nova

#### Common Yellow Throat, Female Iona

Eurasian Wigeon West Dike Trail

all on the

**Olive Sided Flycatcher My House** 

Pacific Slope Flycatcher Iona



Green Heron Terra Nova

Greater White Fronted Geese Fraser River London Farm

Great White Egret Iona

Great White Egret Uluru Northern Territory Australia

Harris's Sparrow Terra Nova



Least Sandpiper Iona

Lincoln's Sparrow Iona



Female



Northern Rough-Winged Swallow Iona







Purple Martin ,Female Iona

#### Red Breasted Sapsucker Garden City Park

Savannah Sparrow Iona

Spotted Towhee ,Male Terra Nova

Spotted Towhee ,Female Iona



Warbling Vireo Terra Nova

.19

There is a set of the



Western Tanager , Female Paulik Park

## Western Wood Peewee My House

### Yellow Headed Blackbird Iona