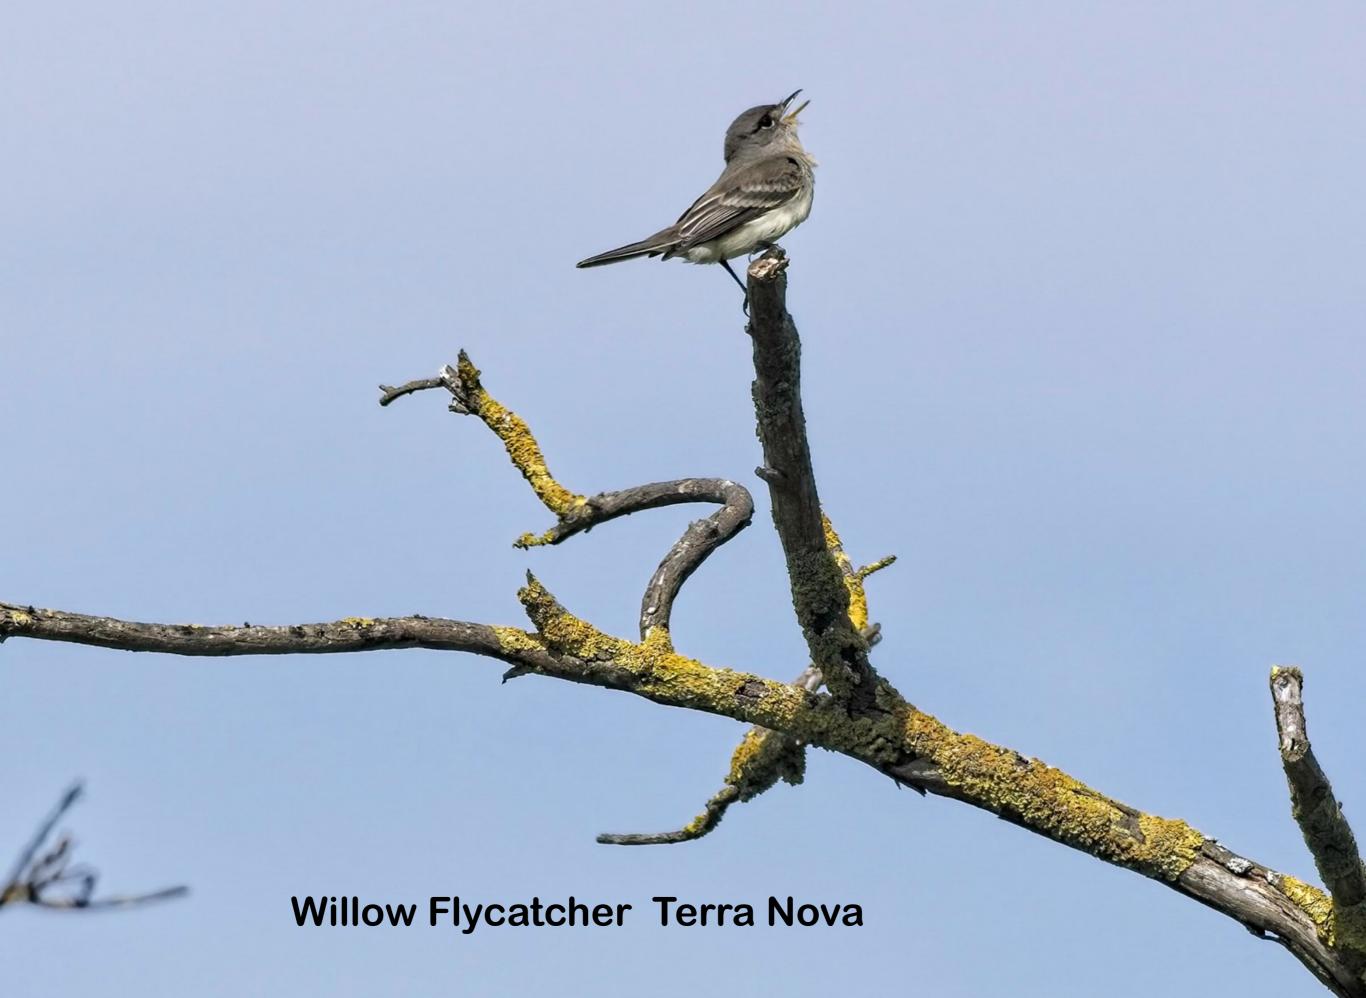

# American Pipit Iona

Blue - Winged Teal Female and Male Terra Nova



# Cinnamon Teal Terra Nova



Common Yellow Throat, Male Terra Nova

#### Common Yellow Throat, Female Iona

Eurasian Wigeon West Dike Trail

all on the

**Olive Sided Flycatcher My House** 

Pacific Slope Flycatcher Iona



Green Heron Terra Nova

Greater White Fronted Geese Fraser River London Farm

Great White Egret Iona

Great White Egret Uluru Northern Territory Australia

Harris's Sparrow Terra Nova



Least Sandpiper Iona

Lincoln's Sparrow Iona



Female



Northern Rough-Winged Swallow Iona







Purple Martin ,Female Iona

#### Red Breasted Sapsucker Garden City Park

Savannah Sparrow Iona

Spotted Towhee ,Male Terra Nova

Spotted Towhee ,Female Iona



Warbling Vireo Terra Nova

.19

There is a set of the



Western Tanager , Female Paulik Park

## Western Wood Peewee My House

### Yellow Headed Blackbird Iona