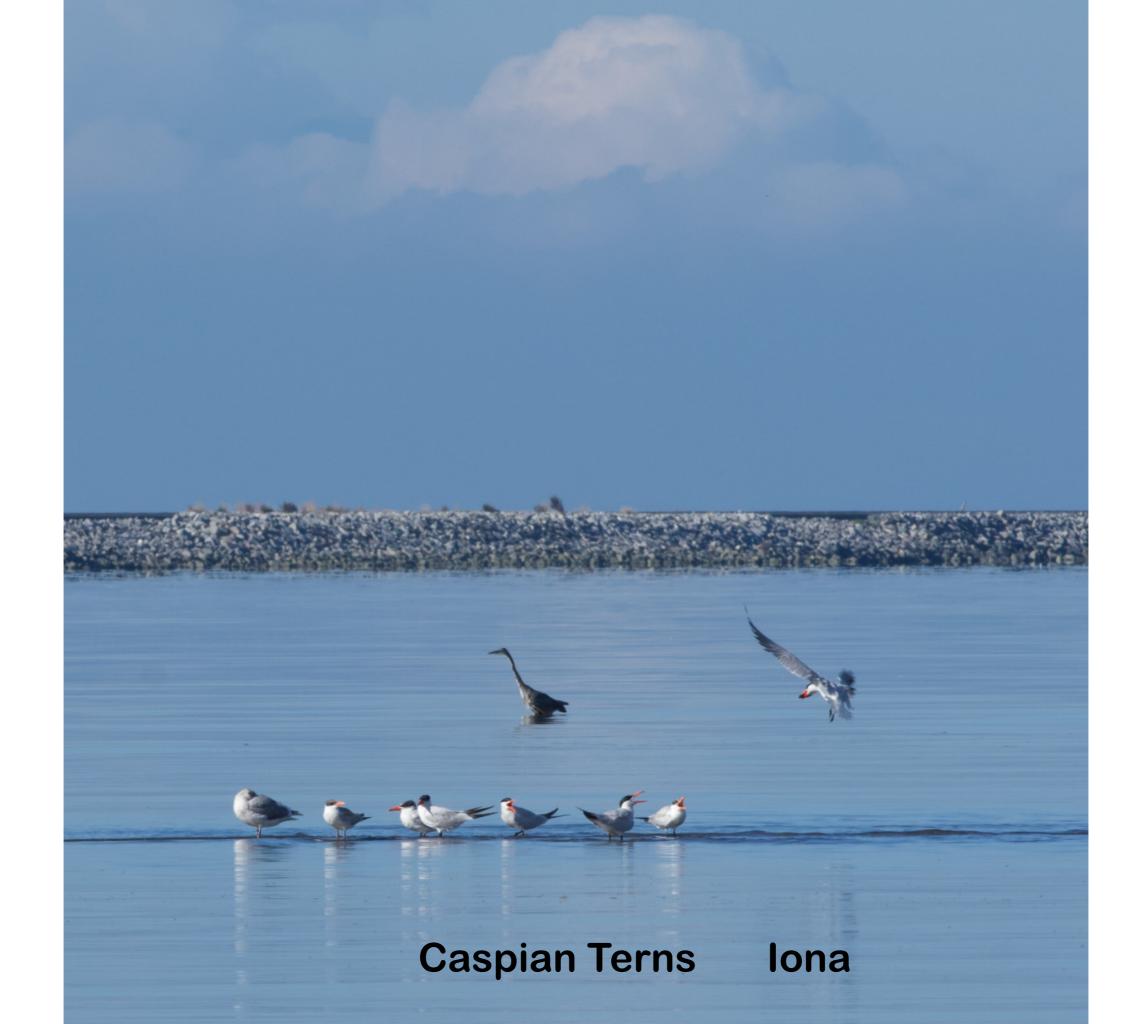

# American Pipit Iona

Blue - Winged Teal Female and Male Terra Nova



# Cinnamon Teal Terra Nova



Common Yellow Throat, Male Terra Nova

#### Common Yellow Throat, Female Iona

Eurasian Wigeon West Dike Trail

all on the

**Olive Sided Flycatcher My House** 

Pacific Slope Flycatcher Iona



Green Heron Terra Nova

Greater White Fronted Geese Fraser River London Farm

Great White Egret Iona

Great White Egret Uluru Northern Territory Australia

Harris's Sparrow Terra Nova



Least Sandpiper Iona

Lincoln's Sparrow Iona



Female



Northern Rough-Winged Swallow Iona







Purple Martin ,Female Iona

#### Red Breasted Sapsucker Garden City Park

Savannah Sparrow Iona

Spotted Towhee ,Male Terra Nova

Spotted Towhee ,Female Iona



Warbling Vireo Terra Nova

.19

There is a set of the



Western Tanager , Female Paulik Park

## Western Wood Peewee My Hous