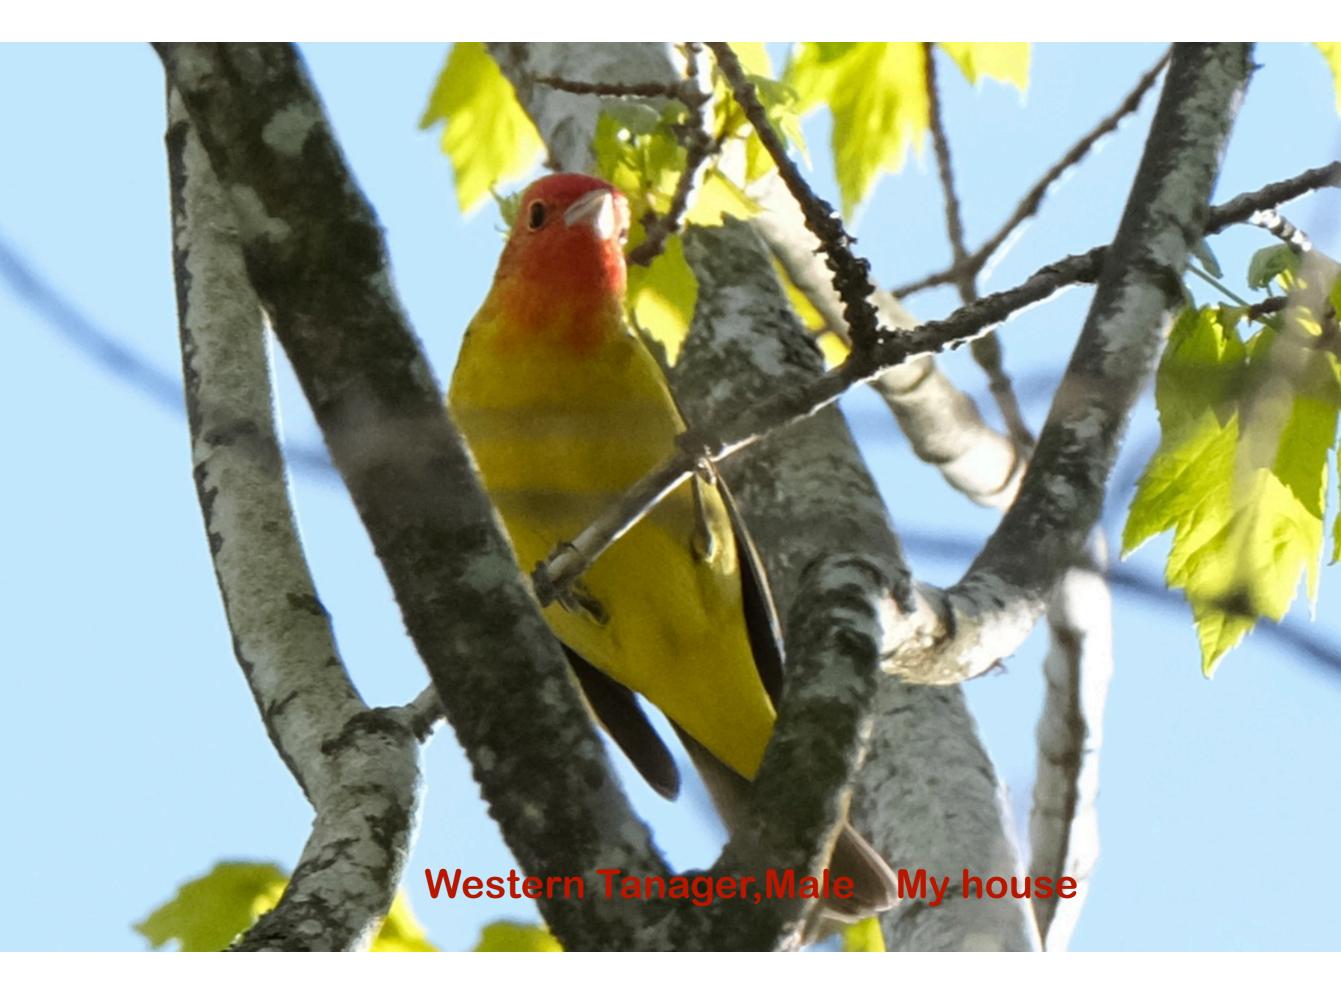

#### Red Breasted Sapsucker Garden City Park

Savannah Sparrow Iona

Spotted Towhee ,Male Terra Nova

Spotted Towhee ,Female Iona

Warbling Vireo Terra Nova

.19

There is a set of the

Western Tanager , Female Paulik Park