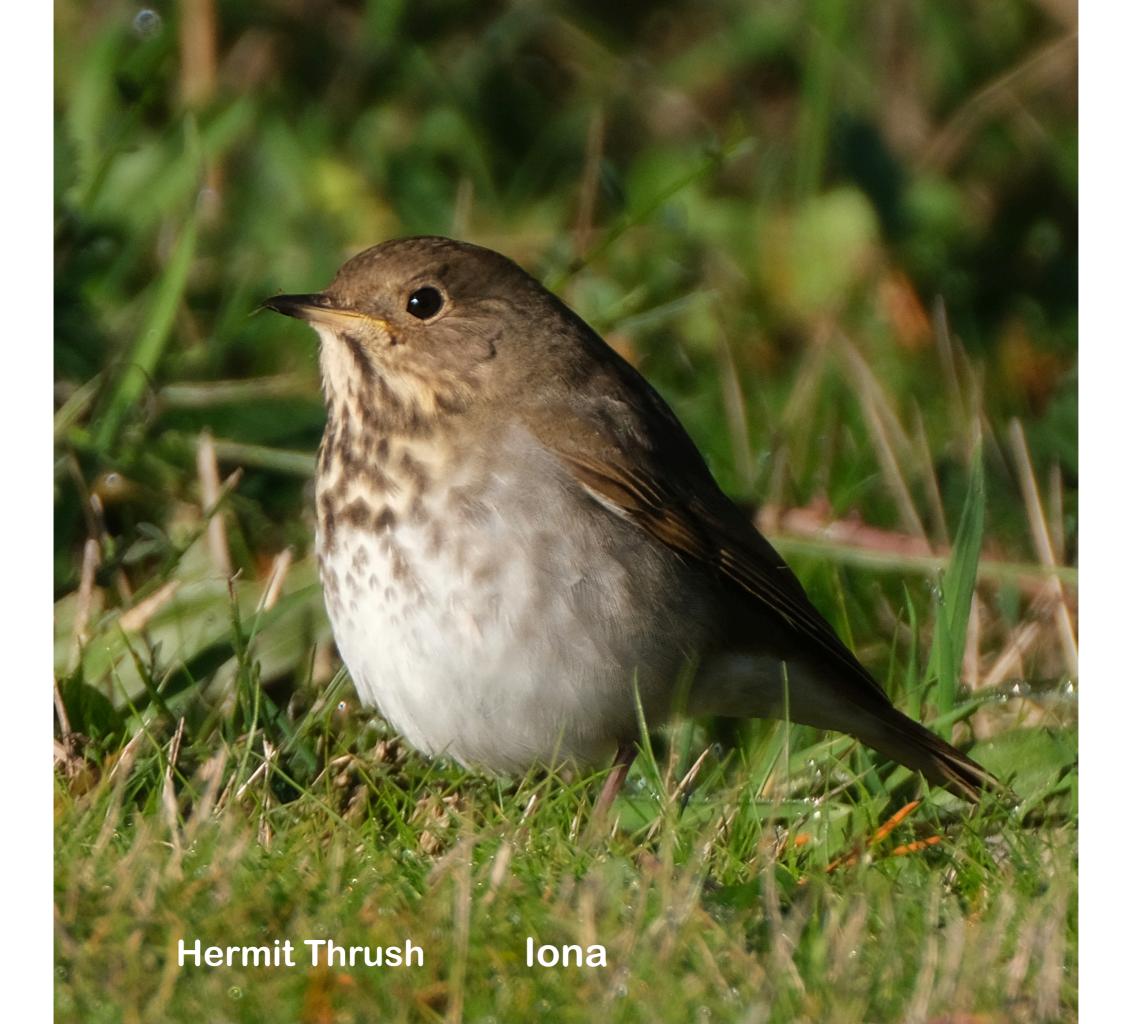

# American Pipit Iona

Blue - Winged Teal Female and Male Terra Nova



# Cinnamon Teal Terra Nova



Common Yellow Throat, Male Terra Nova

#### Common Yellow Throat, Female Iona

Eurasian Wigeon West Dike Trail

all on the

**Olive Sided Flycatcher My House** 

Pacific Slope Flycatcher Iona



Green Heron Terra Nova

Greater White Fronted Geese Fraser River London Farm

Great White Egret Iona

Great White Egret Uluru Northern Territory Australia

Harris's Sparrow Terra Nova



Least Sandpiper Iona

Lincoln's Sparrow Iona



Female



Northern Rough-Winged Swallow Iona







Purple Martin ,Female Iona

#### Red Breasted Sapsucker Garden City Park

Savannah Sparrow Iona

Spotted Towhee ,Male Terra Nova

Spotted Towhee ,Female Iona



Warbling Vireo Terra Nova

.19

There is a set of the



Western Tanager , Female Paulik Park

## Western Wood Peewee My House

### Yellow Headed Blackbird Iona