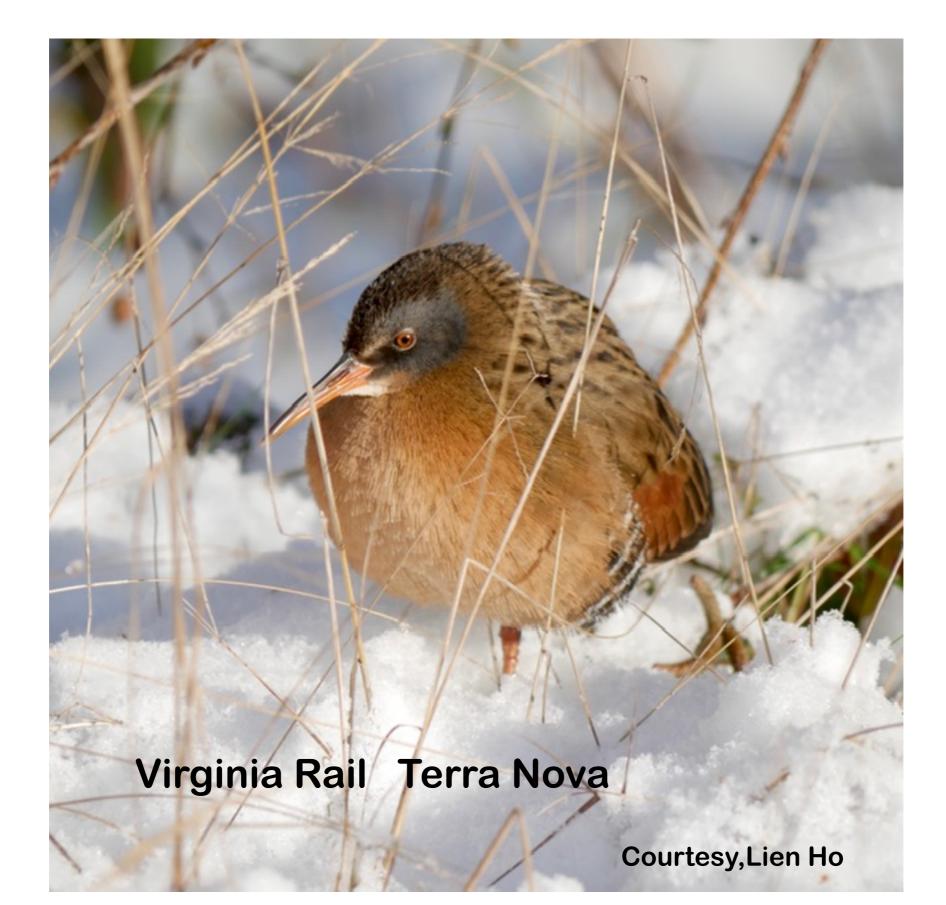

# American Pipit Iona

Blue - Winged Teal Female and Male Terra Nova



# Cinnamon Teal Terra Nova



Common Yellow Throat, Male Terra Nova

#### Common Yellow Throat, Female Iona

Eurasian Wigeon West Dike Trail

all on the

**Olive Sided Flycatcher My House** 

Pacific Slope Flycatcher Iona



Green Heron Terra Nova

Greater White Fronted Geese Fraser River London Farm

Great White Egret Iona

Great White Egret Uluru Northern Territory Australia

Harris's Sparrow Terra Nova



Least Sandpiper Iona

Lincoln's Sparrow Iona



Female



Northern Rough-Winged Swallow Iona







Purple Martin ,Female Iona

#### Red Breasted Sapsucker Garden City Park

Savannah Sparrow Iona

Spotted Towhee ,Male Terra Nova

Spotted Towhee ,Female Iona



Warbling Vireo Terra Nova

.19

There is a set of the



Western Tanager , Female Paulik Park

## Western Wood Peewee My House

### Yellow Headed Blackbird Iona