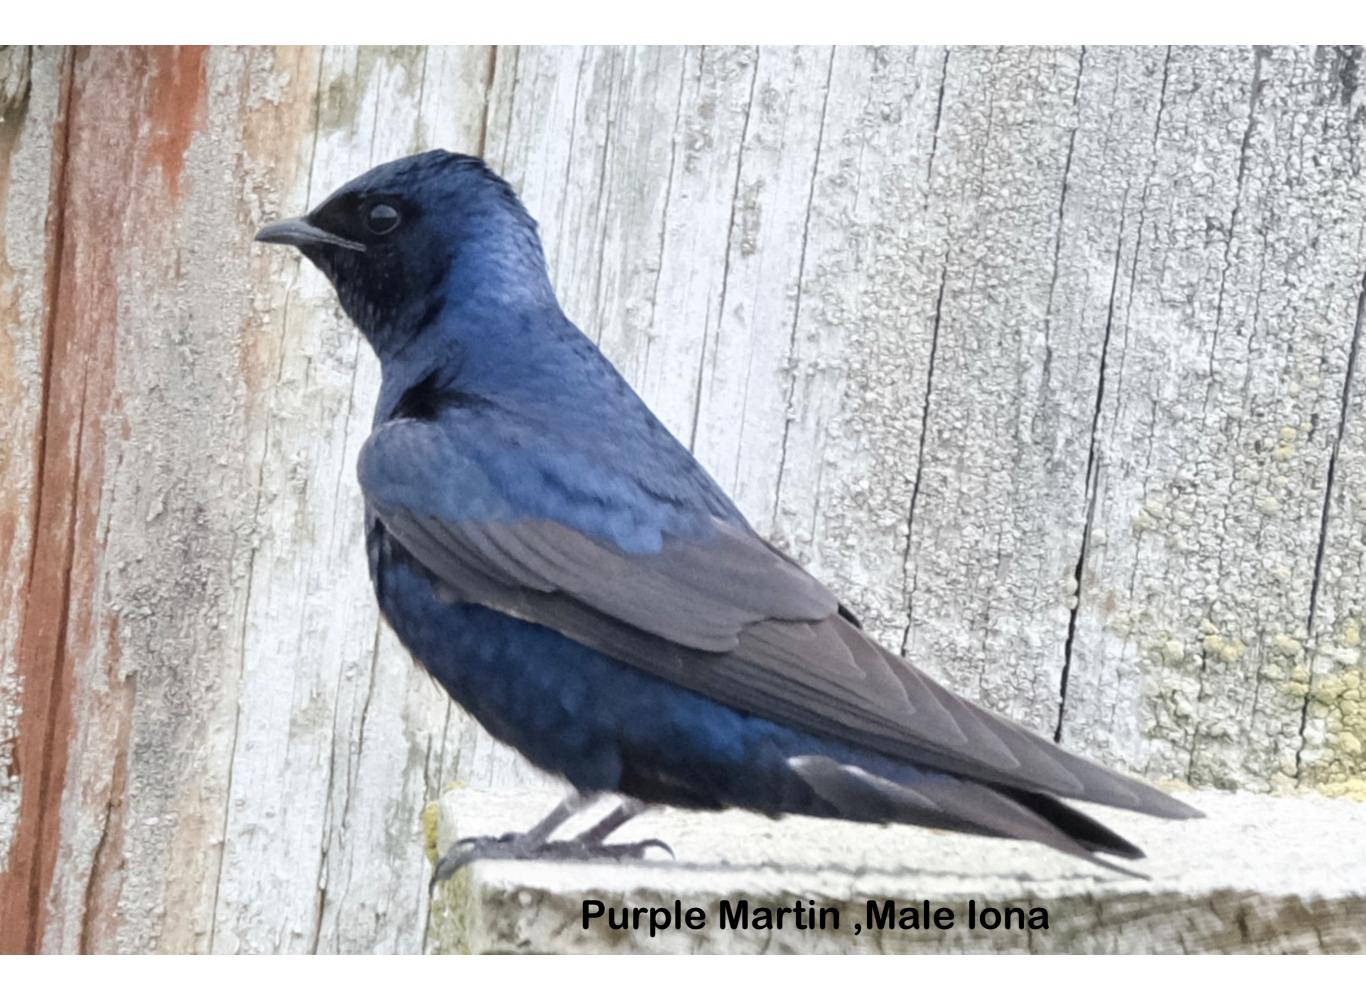

Great White Egret Iona

Great White Egret Uluru Northern Territory Australia

Harris's Sparrow Terra Nova

Least Sandpiper Iona

Lincoln's Sparrow Iona

Female

Northern Rough-Winged Swallow Iona

Purple Martin ,Female Iona