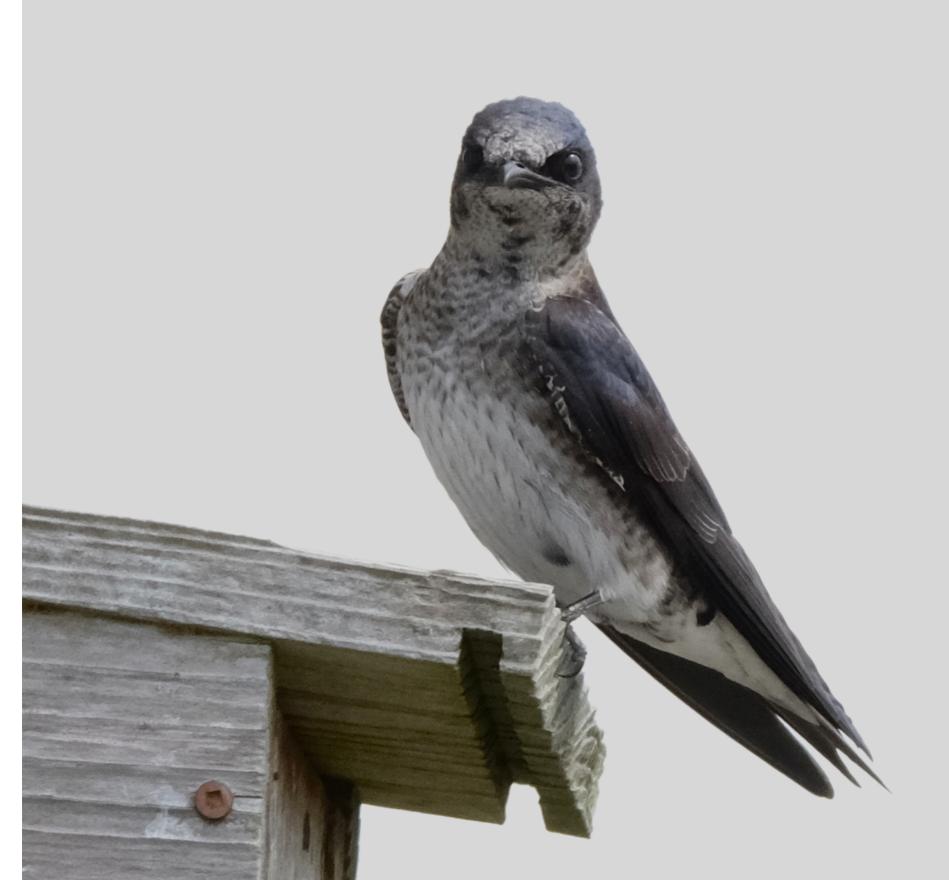

# American Pipit Iona

Blue - Winged Teal Female and Male Terra Nova



# Cinnamon Teal Terra Nova



Common Yellow Throat, Male Terra Nova

#### Common Yellow Throat, Female Iona

Eurasian Wigeon West Dike Trail

all on the

**Olive Sided Flycatcher My House** 

Pacific Slope Flycatcher Iona



Green Heron Terra Nova

Greater White Fronted Geese Fraser River London Farm

Great White Egret Iona

Great White Egret Uluru Northern Territory Australia

Harris's Sparrow Terra Nova



Least Sandpiper Iona

Lincoln's Sparrow Iona



Female



Northern Rough-Winged Swallow Iona







Purple Martin ,Female Iona

#### Red Breasted Sapsucker Garden City Park

Savannah Sparrow Iona

Spotted Towhee ,Male Terra Nova

Spotted Towhee ,Female Iona



Warbling Vireo Terra Nova

.19

There is a set of the



Western Tanager , Female Paulik Park

## Western Wood Peewee My House

### Yellow Headed Blackbird Iona